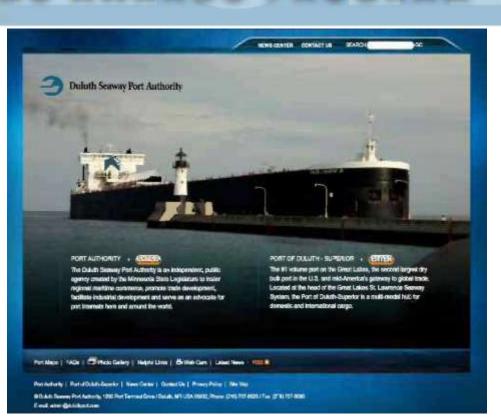

# Duluth Seaway Port Authority

Port Authority/Port of Duluth-Superior www.duluthport.com