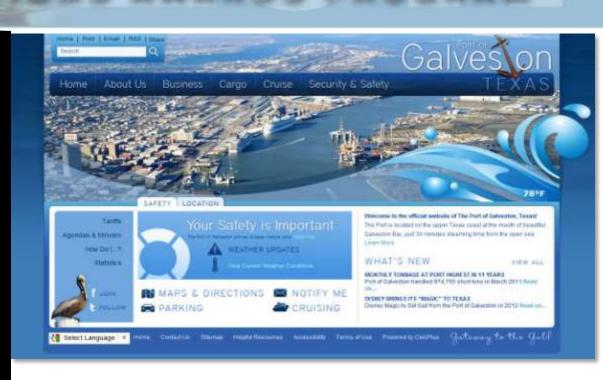

### Port of Galveston

Website Redesign Project

Websites

http://www.portofgalveston.com