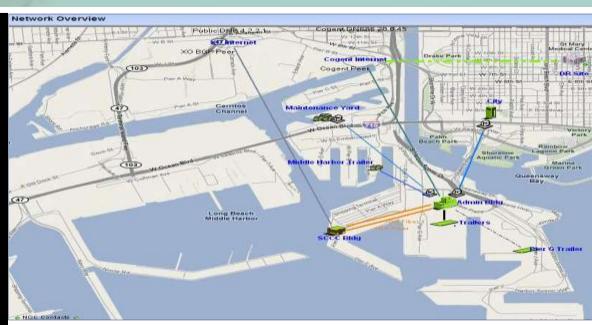

#### Port of Long Beach

Securing Information to Protect Business

Rapid data recovery in the event of anything from an isolated incident to a major disaster.